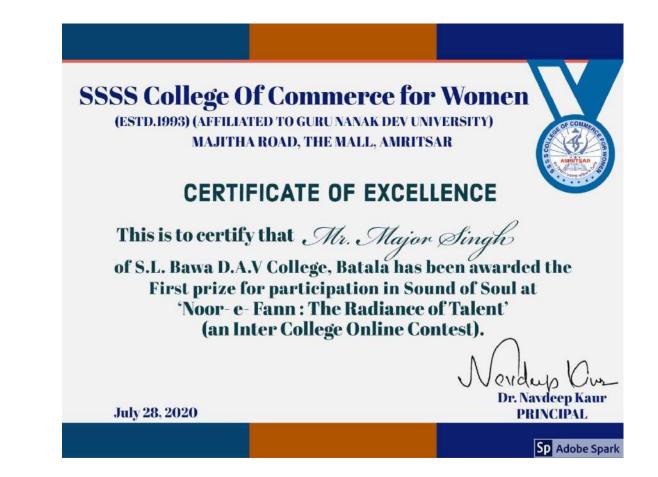

#### **Certificates of Winners in Zonal Youth Festival**

Geetu Sharma & Mehak Mahajan for 1<sup>st</sup> in Debate

| AMRITSAR<br>WITSAR<br>WITSAR<br>MERITCERTIFICATE<br>Session : 2021 - 22<br>This is to certify that <u>Geolu</u> Sharma Stor / Dia<br>Shri Havish Kumar Sharma Univ. Regd. No. 2021. DB/A-173<br>Student of S.L. Bawa D.A.Y. Gllege Batala<br>Participated in the University Inter Zonal Youth Festival<br>In Debate item and His/Her performance was<br>Adjudged Fingle |             | <u> Juru N</u>      |                  |                  | Inivers             | ily           |
|-------------------------------------------------------------------------------------------------------------------------------------------------------------------------------------------------------------------------------------------------------------------------------------------------------------------------------------------------------------------------|-------------|---------------------|------------------|------------------|---------------------|---------------|
| Session: 2021 - 22<br>This is to certify that <u>Geetu</u> Sharma <u>Stor Doo</u><br>Shri <u>Harrish Kumar Sharma</u> Univ. Regd. No. 2021. DB/A-173<br>Student of <u>S.L. Bawa</u> <u>D.A.Y. Gliegi Batala</u><br>Participated in the University <u>Inter Zonal</u> Youth Festival<br>In <u>Debate</u> item and His/Her performance was                                |             |                     | AMF              | LITSAR           |                     |               |
| Session: 2021 - 22<br>This is to certify that <u>Geetu</u> Sharma <u>Stor Doo</u><br>Shri <u>Harrish Kumar Sharma</u> Univ. Regd. No. 2021. DB/A-173<br>Student of S.L. Bawa D.A.Y. Gliegi Batala<br>Participated in the University <u>Inter Zonal</u> Youth Festival<br>In <u>Debate</u> item and His/Her performance was                                              |             |                     |                  | (A)              |                     |               |
| Session: 2021 - 22<br>This is to certify that <u>Geetu</u> Sharma <u>Stor Doo</u><br>Shri <u>Harrish Kumar Sharma</u> Univ. Regd. No. 2021. DB/A-173<br>Student of <u>S.L. Bawa</u> <u>D.A.Y. Gliegi Batala</u><br>Participated in the University <u>Inter Zonal</u> Youth Festival<br>In <u>Debate</u> item and His/Her performance was                                |             |                     |                  |                  |                     |               |
| This is to certify that <u>Geetu</u> Sharma <u>Stor Dia</u><br>Shri <u>Harrish Kumar Sharma</u> Univ. Regd. No. <u>201. DB/A-173</u><br>Student of <u>S.L. Bawa</u> <u>D.A.r. Gliege Batala</u><br>Participated in the University <u>Inter Zonal</u> Youth Festiva<br>In <u>Debate</u> item and His/Her performance was                                                 |             |                     | MERIT CI         | ERTIFICAT        | ſE                  |               |
| shri Harish Kumar Sharma Univ. Regd. No. 201. DB/A-173<br>Student of S.L. Bawg D.A.Y. Gliege Batala<br>Participated in the University Inter Zonal Youth Festiva<br>In Debate item and His/Her performance was                                                                                                                                                           |             |                     | Session :        | <b>२०२। - २२</b> |                     |               |
| shri Harish Kumar Sharma Univ. Regd. No. 201. DB/A-173<br>Student of S.L. Bawa D.A.Y. Gliege Batala<br>Participated in the University Inter Zonal Youth Festiva<br>In Debate                                                                                                                                                                                            |             |                     |                  | Sharma           |                     | S/o / D/o     |
| Student of S.L. Bawg D.A.Y. Gliege Batala<br>Participated in the University <u>Inter Zonal</u> Youth Festiva<br>In <u>Debate</u> item and His/Her performance was                                                                                                                                                                                                       | Shri        | Yarish Kumar        | Sharma           | Univ. Regd. I    | No. 2 21. DB/A.17   | 3             |
| In                                                                                                                                                                                                                                                                                                                                                                      | Student of  | S.L. Bawg D.K       | A.Y. Gliege      | Batala           |                     |               |
|                                                                                                                                                                                                                                                                                                                                                                         | Participate | d in the University | Inter            | Zonal            |                     | Youth Festiva |
| Adjudged Fingt                                                                                                                                                                                                                                                                                                                                                          |             |                     | - 9 <sub>1</sub> |                  | item and His/Her pe | rformance was |
|                                                                                                                                                                                                                                                                                                                                                                         | Adjudged_   | Finst               |                  |                  |                     |               |
|                                                                                                                                                                                                                                                                                                                                                                         |             |                     |                  |                  | item and His/Her pe | rformance wa  |