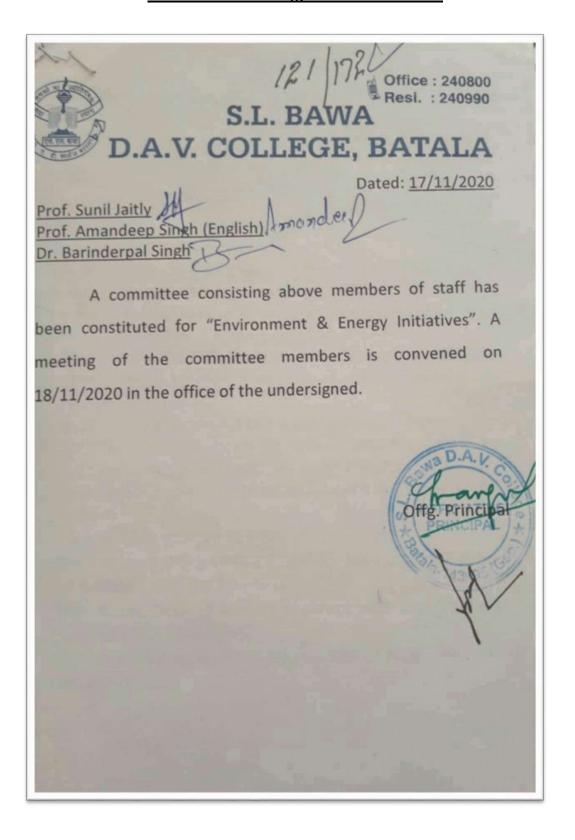

#### **Environment and energy initiatives committee**

#### **Environment and energy initiatives meeting**

01871-240800 slbdavc@yahoo.com

#### Minutes of meeting

Proceedings of meeting of the Committee constituted for "Environment & Energy Initiatives" held on 18/11/2020 at 9.30 am in the Principal's office.

The meeting was attended by the following members:

| Sr. No.                  | Name                                | Signature          |
|--------------------------|-------------------------------------|--------------------|
| 1.                       | Prof. Sunil Jaitly                  |                    |
| 2.                       | Prof. Amandeep Singh (English)      | Amanders           |
| 3.                       | Dr. Barinderpal Singh               | 3=1                |
| Following of Project Ass | flashing been taken in the meeting: | they of vehicles.  |
| No Dwi                   | use flastic so banned. Bins         | energy be used 100 |
|                          | 1                                   | or color           |

Consaled

The decision was endorsed for necessary action.