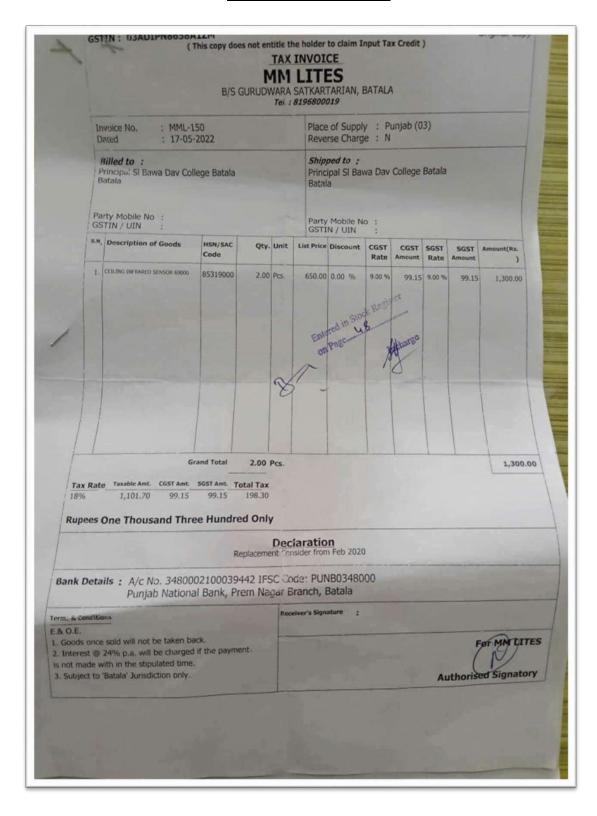

# **Bill of LED lights**

| BILL CASH M: 883/8-78/26 M: 99153-78485  Bains Electrical  Fan, Vires, LED Lights, Switch & All Kinds of Electrical.  Aliwal Road Batala. |          |
|-------------------------------------------------------------------------------------------------------------------------------------------|----------|
| No. Dated 2015 22.                                                                                                                        |          |
| M/s S.L. BAWA DAY CLG. (BTL)                                                                                                              |          |
| Qnty. PARTICULARS RATE RS AMOUNT P                                                                                                        |          |
| 50 Mton wive 6mm. Vh/ 18 900                                                                                                              |          |
| 10. LED 15west G.M. 190 1900                                                                                                              |          |
| 1. Tape Rall 20 20                                                                                                                        |          |
| 1. 10 mm Couldi 40 49                                                                                                                     | <b>b</b> |
| DE SUNT                                                                                                                                   |          |
| ves ch Proof Say                                                                                                                          |          |
| RS Standard Charge                                                                                                                        |          |
| principul 180 Junks                                                                                                                       |          |
| Checked and entered to stock register claubited.                                                                                          |          |
| on page 26 33 3 4 5 6                                                                                                                     |          |
| Head of Department                                                                                                                        |          |
| Total 2860                                                                                                                                |          |
| Customer's Sign. Aliwal Road District                                                                                                     | 4        |