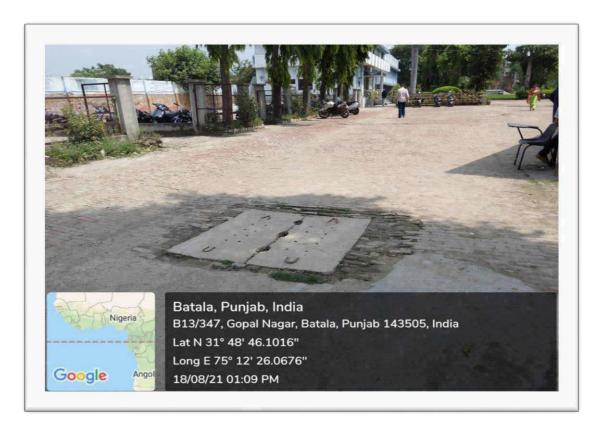

#### Management of degradable and non-degradable waste

(Appreciation for on-site management of horticulture waste)

MEMO. NO.PMIDC/SWM/2021. 4295

The Principal S.L Bawa D.A.V College Batala (Gurdaspur).

Subject: Appreciation for on-site management of horticulture waste.

#### Madam

On the subject noted above. The College Administration/ Management of S.L Bawa D.A.V. College, Batala has set an example by setting up of compost units on 07-05-2021 with the support of MC Batala for the on-site processing of horticulture waste generated in the college premises, only after a single meeting with the Principal and staff of the college.