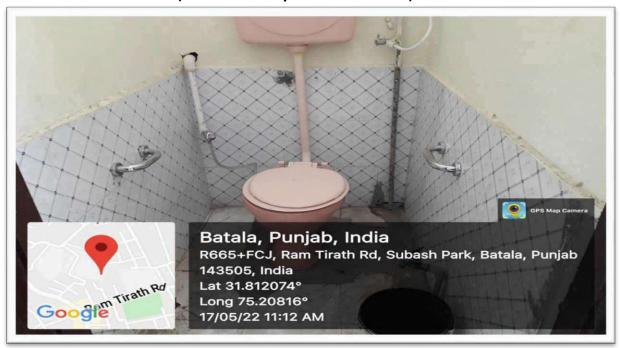

#### <u>Disable-friendly, barrier free environment</u>

(Disabled friendly Washroom – Male)